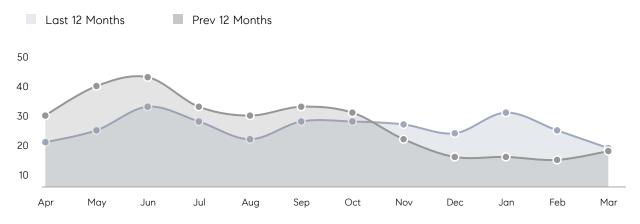

| 12        | 208%     |
|                | % OF ASKING PRICE  | 105%      | 117%      |          |
|                | AVERAGE SOLD PRICE | \$851,531 | \$995,986 | -15%     |
|                | # OF CONTRACTS     | 15        | 23        | -35%     |
|                | NEW LISTINGS       | 13        | 23        | -43%     |
| Condo/Co-op/TH | AVERAGE DOM        | -         | 34        | -        |
|                | % OF ASKING PRICE  | -         | 103%      |          |
|                | AVERAGE SOLD PRICE | -         | \$363,333 | -        |
|                | # OF CONTRACTS     | 3         | 3         | 0%       |
|                | NEW LISTINGS       | 2         | 7         | -71%     |

UNITS SOLD

\$851K

Average

Price

3%

# South Orange

#### MARCH 2023

#### Monthly Inventory





#### Contracts By Price Range





COMPASS

 $\sim$   $\sim$   $\sim$   $\sim$   $\sim$ / / / / / / / //// | | | | | / ------

Compass makes no representations or warranties, express or implied, with respect to future market conditions or prices of residential product at the time the subject property or any competitive property is complete and ready for occupancy or with respect to any report, study, finding, recommendation or other information provided by Compass herein. Moreover, no warranty, express or implied, is made or should be assumed regarding the accuracy, adequacy, completeness, legality, reliability, merchantability or fitness for a particular purpose of any information, in part or whole, contained herein. All material is presented with the understanding that Compass shall